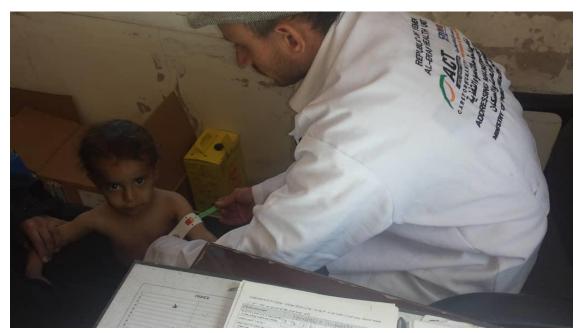

------------------------------------------------------|----------------------|--------------|-------------------|---------------|------------------|--|--|--|
| Description   Children 0-59   Children 6-59   Children 0-23   Children 6-23   PLW       |                      |              |                   |               |                  |  |  |  |
| Equations                                                                               | 18.4 % of population | 69 % of 0-59 | 8 % of population | 5.7 % of 0-59 | 8% of Population |  |  |  |
| CMAM                                                                                    | 1,840                | 1269         | 147               | 570           | 800              |  |  |  |





## Media documentation – photos

































## **NOTE**

Project data files documentations are available for December, 2018.

- Accepted log in program.
- Follow-up cards.
- Record sorting of cases.
- Register to continue.
- List of names and addresses of children.

If they are requested, we will send to you.