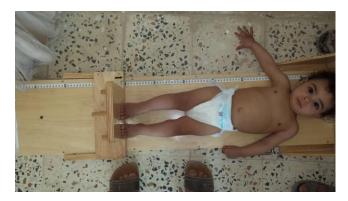

----------------------------------------------------------------------------|----------------------|--------------|-------------------|---------------|------------------|--|--|--|
| Description   Children 0-59   Children 6-59   Children 0-23   Children 6-23   PLW       |                      |              |                   |               |                  |  |  |  |
| Equations                                                                               | 18.4 % of population | 69 % of 0-59 | 8 % of population | 5.7 % of 0-59 | 8% of Population |  |  |  |
| CMAM                                                                                    | 1,840                | 1269         | 147               | 570           | 800              |  |  |  |





## Media documentation – photos

































## **NOTE**

Project data files documentations are available for December, 2018.

- Accepted log in program.
- Follow-up cards.
- Record sorting of cases.
- Register to continue.
- List of names and addresses of children.

If they are requested, we will send to you.