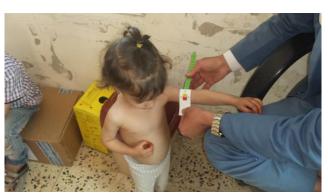

----------------------------------------------------------------------|----------------------|--------------|-------------------|---------------|------------------|--|--|--|
| Description   Children 0-59   Children 6-59   Children 0-23   Children 6-23   PLW       |                      |              |                   |               |                  |  |  |  |
| Equations                                                                               | 18.4 % of population | 69 % of 0-59 | 8 % of population | 5.7 % of 0-59 | 8% of Population |  |  |  |
| CMAM                                                                                    | 1,840                | 1269         | 147               | 570           | 800              |  |  |  |





## Media documentation – photos

































## **NOTE**

Project data files documentations are available for December, 2018.

- Accepted log in program.
- Follow-up cards.
- Record sorting of cases.
- Register to continue.
- List of names and addresses of children.

If they are requested, we will send to you.