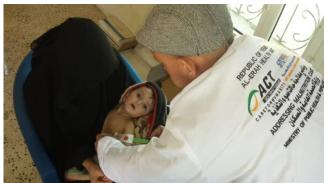

--------------------------------------------------------------------------|----------------------|--------------|-------------------|---------------|------------------|--|--|--|
| Description   Children 0-59   Children 6-59   Children 0-23   Children 6-23   PLW       |                      |              |                   |               |                  |  |  |  |
| Equations                                                                               | 18.4 % of population | 69 % of 0-59 | 8 % of population | 5.7 % of 0-59 | 8% of Population |  |  |  |
| CMAM                                                                                    | 1,840                | 1269         | 147               | 570           | 800              |  |  |  |





## Media documentation – photos

































## **NOTE**

Project data files documentations are available for December, 2018.

- Accepted log in program.
- Follow-up cards.
- Record sorting of cases.
- Register to continue.
- List of names and addresses of children.

If they are requested, we will send to you.