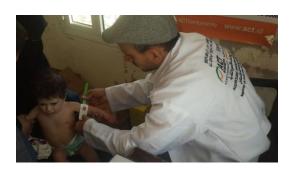

--------------------------------------------------------|----------------------|--------------|-------------------|---------------|------------------|--|--|--|
| Description   Children 0-59   Children 6-59   Children 0-23   Children 6-23   PLW       |                      |              |                   |               |                  |  |  |  |
| Equations                                                                               | 18.4 % of population | 69 % of 0-59 | 8 % of population | 5.7 % of 0-59 | 8% of Population |  |  |  |
| CMAM                                                                                    | 1,840                | 1269         | 147               | 570           | 800              |  |  |  |





## Media documentation – photos

































## **NOTE**

Project data files documentations are available for December, 2018.

- Accepted log in program.
- Follow-up cards.
- Record sorting of cases.
- Register to continue.
- List of names and addresses of children.

If they are requested, we will send to you.