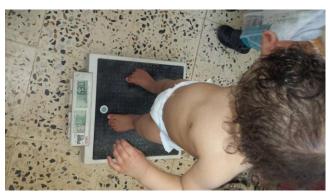

------------------------------------------------------------------------|----------------------|--------------|-------------------|---------------|------------------|--|--|--|
| Description   Children 0-59   Children 6-59   Children 0-23   Children 6-23   PLW       |                      |              |                   |               |                  |  |  |  |
| Equations                                                                               | 18.4 % of population | 69 % of 0-59 | 8 % of population | 5.7 % of 0-59 | 8% of Population |  |  |  |
| CMAM                                                                                    | 1,840                | 1269         | 147               | 570           | 800              |  |  |  |





## Media documentation – photos

































## **NOTE**

Project data files documentations are available for December, 2018.

- Accepted log in program.
- Follow-up cards.
- Record sorting of cases.
- Register to continue.
- List of names and addresses of children.

If they are requested, we will send to you.